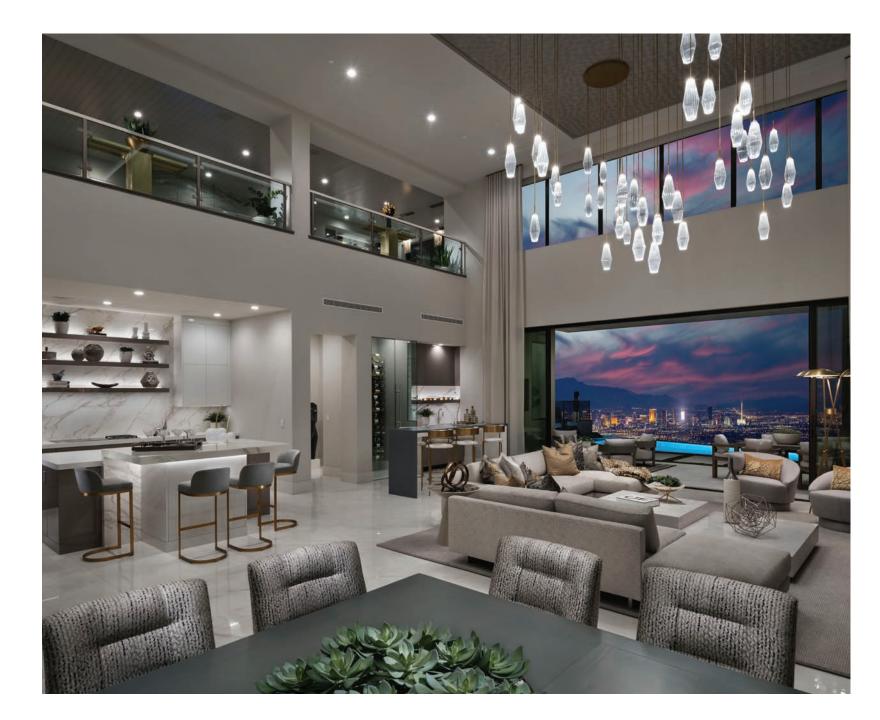

# PHASE 2: BEHIND THE DRYWALL

**Beauty is not surface deep.** Our Interior Designers will help determine what selections will make your life more comfortable and convenient such as lighting control, home automation, plumbing, appliances and more.

### PHASE 3: INTERIOR FINISHES

**Down to the last detail,** our Interior Designers will escort you through every finishing touch. We'll ensure every paint color, cabinet, countertop, flooring, and hardware finish harmoniously foster an ambiance that captivates from the moment you step through your front door.